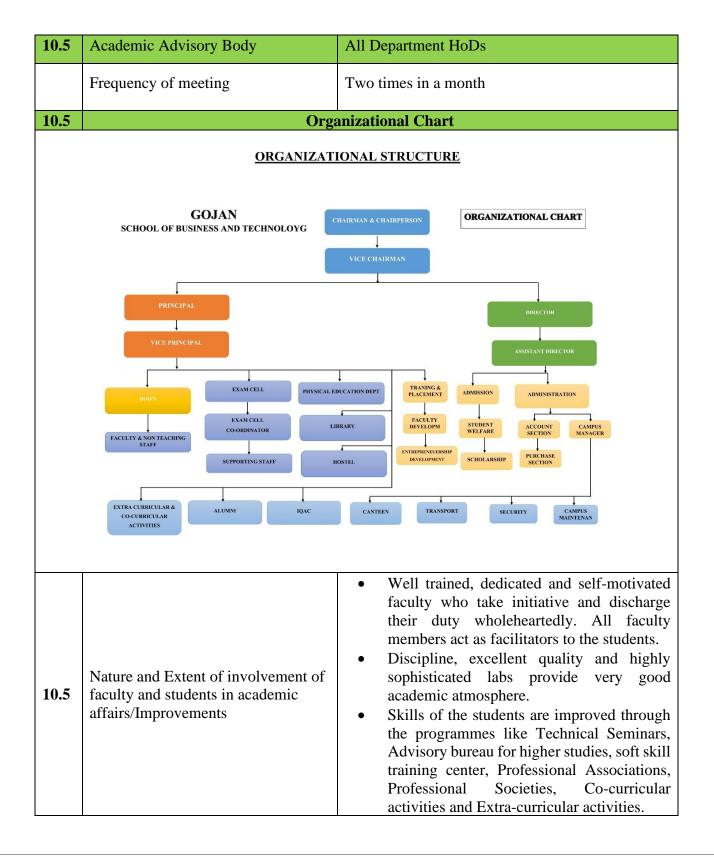

| 10.5  | Governance                     |                  |  |  |  |  |
|-------|--------------------------------|------------------|--|--|--|--|
|       | Governing Council Board Member |                  |  |  |  |  |
| S.No. | Name                           | Position         |  |  |  |  |
| 1     | Dr. Natarajan G                | Chairman         |  |  |  |  |
| 2     | Dr. Selva Kumar C              | Member Secretary |  |  |  |  |
| 3     | Mrs. Brindha Natarajan         | Members          |  |  |  |  |
| 4     | Dr. Narayanan R                | Members          |  |  |  |  |
| 5     | Mr. Gopalan R                  | Members          |  |  |  |  |

| 10.5 | Mechanism/Norms & Procedure for<br>democratic/good Governance  | <ul> <li>staff are working with us since from the Inception.</li> <li>Full academic freedom and complete financial control within the allocated budget under the direct control and supervision of principal.</li> <li>Salary and workload as per AICTE norms.</li> <li>Seminars, Guest lecturers arranged by eminent persons from leading academic Institution and industries.</li> <li>Field visit to industries for each programme</li> </ul> |  |
|------|----------------------------------------------------------------|--------------------------------------------------------------------------------------------------------------------------------------------------------------------------------------------------------------------------------------------------------------------------------------------------------------------------------------------------------------------------------------------------------------------------------------------------|--|
| 10.5 | Student Feedback on Institu                                    | tional Governance / faculty performance                                                                                                                                                                                                                                                                                                                                                                                                          |  |
|      | Complaint/Suggestions:                                         | An online complaint grievance is available and<br>suggestion box is available in all the class room<br>blocks, lab blocks, Gent's hostel and Ladies hostel<br>The college office with the help of various in<br>charges receives suggestions and complaints. It is<br>attended - immediately and the report is submitted<br>in the board meeting.                                                                                                |  |
|      | Class Monitoring Committee:                                    | The Committee consisting of twenty teaching<br>faculty members is instituted to visit the classrooms<br>twice in a semester to have direct interaction with<br>the students. The committee records the<br>grievances/suggestions and the feedback is passed<br>on to the principal. The principal review as the<br>complaints and give it to the respective HOD's to<br>initiate action.                                                         |  |
| 10.5 | Grievance redressal mechanism for faculty, staff and students. | Grievance redressal                                                                                                                                                                                                                                                                                                                                                                                                                              |  |
|      | <b>.</b>                                                       |                                                                                                                                                                                                                                                                                                                                                                                                                                                  |  |
| 10.5 | Establishment                                                  | of Anti Ragging Committee                                                                                                                                                                                                                                                                                                                                                                                                                        |  |