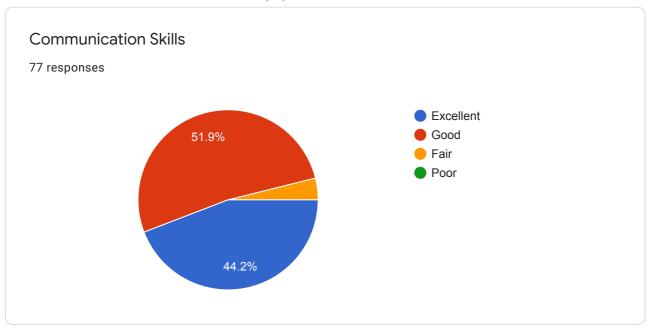

| 5  | 4                                     | 4                      | 4                                              | 5                                    | 4                                        |
|      | TOTAL OUT OF 50                             |                                         |             | Ab | 45                                    | 46                     | 45                                             | 48                                   | 46                                       |

Comments if any:

Everything, was good

# Employee (GSBT Alumni) Performance Review

77 responses

Dear Employer's use this form to Structure our Alumni (Your Employee) Performance Evaluation Process.











Alumni Information







State Your Review























This content is neither created nor endorsed by Google. Report Abuse - Terms of Service - Privacy Policy

Google Forms



GOJAN SCHOOL OF BUSINESS AND TECHNOLOGY
Approved by A.I.C.T.E. New Delhi & Affiliated to Anna University, Chennai

NAAC Accredited Institution | An ISO 9001:2015 Certified Institution Recognized by UGC u/s 2(f) & 12(B) of the UGC Act 80 Feet Road, Edapalayam, Redhills, Chennal - 600 052.

# TEACHER FEEDBACK

Name of the Department: AERONAUTELAL

Name of the Faculty: A.VI) WA NATH RAVIKUMAR

Designation: De

Course taught: AIRCRAFT STRUCTURES-I

Year/Sem: 11/1 (2018-19)

Disagree - 1, Agree - 2, Strongly Agree - 3

| S.No | Particulars                                                                                                                     | Disagree | Agree