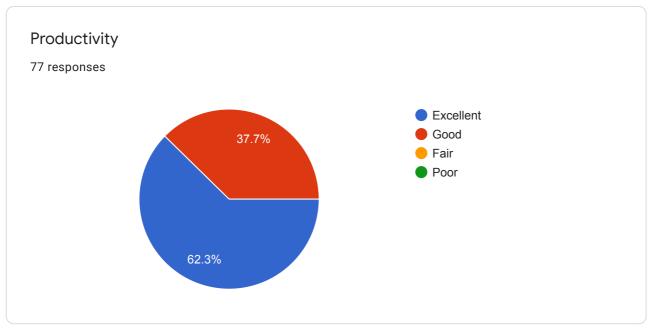

|             | 5  | 4                                     | 4                      | 4                                              | 5                                    | 4                                        |
|      | TOTAL OUT OF 50                             |                                         |             | Ab | 45                                    | 46                     | 45                                             | 48                                   | 46                                       |

Comments if any:

Everything, was good

# Employee (GSBT Alumni) Performance Review

77 responses

Dear Employer's use this form to Structure our Alumni (Your Employee) Performance Evaluation Process.











Alumni Information







State Your Review























This content is neither created nor endorsed by Google. Report Abuse - Terms of Service - Privacy Policy

Google Forms



GOJAN SCHOOL OF BUSINESS AND TECHNOLOGY
Approved by A.I.C.T.E. New Delhi & Affiliated to Anna University, Chennai

NAAC Accredited Institution | An ISO 9001:2015 Certified Institution Recognized by UGC u/s 2(f) & 12(B) of the UGC Act 80 Feet Road, Edapalayam, Redhills, Chennal - 600 052.

# TEACHER FEEDBACK

Name of the Department: AERONAUTELAL

Name of the Faculty: A.VI) WA NATH RAVIKUMAR

Designation: De

Course taught: AIRCRAFT STRUCTURES-I

Year/Sem: 11/1 (2018-19)

Disagree - 1, Agree - 2, Strongly Agree - 3

| S.No | Particulars                                                                                                                     | D