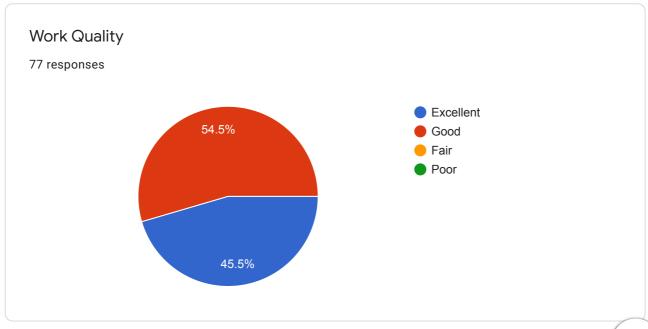

|             | 5  | 4                                     | 4                      | 4                                              | 5                                    | 4                                        |
|      | TOTAL OUT OF 50                             |                                         |             | Ab | 45                                    | 46                     | 45                                             | 48                                   | 46                                       |

Comments if any:

Everything, was good

# Employee (GSBT Alumni) Performance Review

77 responses

Dear Employer's use this form to Structure our Alumni (Your Employee) Performance Evaluation Process.











Alumni Information







State Your Review























This content is neither created nor endorsed by Google. Report Abuse - Terms of Service - Privacy Policy

Google Forms



GOJAN SCHOOL OF BUSINESS AND TECHNOLOGY
Approved by A.I.C.T.E. New Delhi & Affiliated to Anna University, Chennai

NAAC Accredited Institution | An ISO 9001:2015 Certified Institution Recognized by UGC u/s 2(f) & 12(B) of the UGC Act 80 Feet Road, Edapalayam, Redhills, Chennal - 600 052.

# TEACHER FEEDBACK

Name of the Department: AERONAUTELAL

Name of the Faculty: A.VI) WA NATH RAVIKUMAR

Designation: De

Course taught: AIRCRAFT STRUCTURES-I

Year/Sem: 11/1 (2018-19)

Disagree - 1, Agree - 2, Strongly Agree - 3

| S.No | Particulars                                                                                                                     | Dis