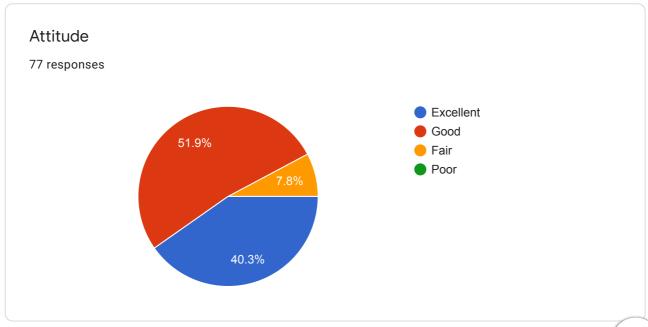

|             | 5  | 4                                     | 4                      | 4                                              | 5                                    | 4                                        |
|      | TOTAL OUT OF 50                             |                                         |             | Ab | 45                                    | 46                     | 45                                             | 48                                   | 46                                       |

Comments if any:

Everything, was good

# Employee (GSBT Alumni) Performance Review

77 responses

Dear Employer's use this form to Structure our Alumni (Your Employee) Performance Evaluation Process.











Alumni Information







State Your Review























This content is neither created nor endorsed by Google. Report Abuse - Terms of Service - Privacy Policy

Google Forms



GOJAN SCHOOL OF BUSINESS AND TECHNOLOGY
Approved by A.I.C.T.E. New Delhi & Affiliated to Anna University, Chennai

NAAC Accredited Institution | An ISO 9001:2015 Certified Institution Recognized by UGC u/s 2(f) & 12(B) of the UGC Act 80 Feet Road, Edapalayam, Redhills, Chennal - 600 052.

# TEACHER FEEDBACK

Name of the Department: AERONAUTELAL

Name of the Faculty: A.VI) WA NATH RAVIKUMAR

Designation: De

Course taught: AIRCRAFT STRUCTURES-I

Year/Sem: 11/1 (2018-19)

Disagree - 1, Agree - 2, Strongly Agree - 3

| S.No | Particulars                                                                                                                     | Disagree