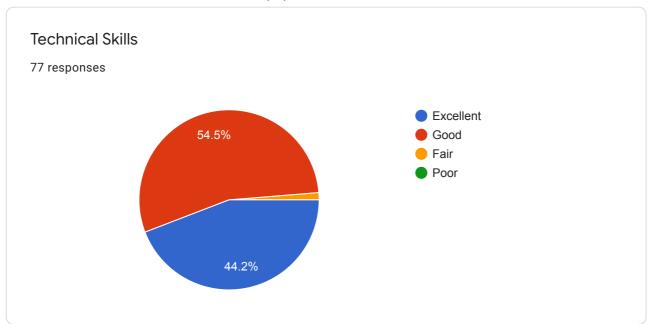

|             | 5  | 4                                     | 4                      | 4                                              | 5                                    | 4                                        |
|      | TOTAL OUT OF 50                             |                                         |             | Ab | 45                                    | 46                     | 45                                             | 48                                   | 46                                       |

Comments if any:

Everything, was good

# Employee (GSBT Alumni) Performance Review

77 responses

Dear Employer's use this form to Structure our Alumni (Your Employee) Performance Evaluation Process.











Alumni Information







State Your Review























This content is neither created nor endorsed by Google. Report Abuse - Terms of Service - Privacy Policy

Google Forms



GOJAN SCHOOL OF BUSINESS AND TECHNOLOGY
Approved by A.I.C.T.E. New Delhi & Affiliated to Anna University, Chennai

NAAC Accredited Institution | An ISO 9001:2015 Certified Institution Recognized by UGC u/s 2(f) & 12(B) of the UGC Act 80 Feet Road, Edapalayam, Redhills, Chennal - 600 052.

# TEACHER FEEDBACK

Name of the Department: AERONAUTELAL

Name of the Faculty: A.VI) WA NATH RAVIKUMAR

Designation: De

Course taught: AIRCRAFT STRUCTURES-I

Year/Sem: 11/1 (2018-19)

Disagree - 1, Agree - 2, Strongly Agree - 3

| S.No | Particulars                                                                                                                     | Disag