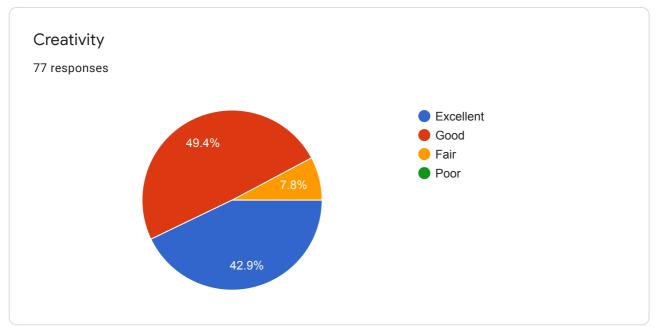

| 5  | 4                                     | 4                      | 4                                              | 5                                    | 4                                        |
|      | TOTAL OUT OF 50                             |                                         |             | Ab | 45                                    | 46                     | 45                                             | 48                                   | 46                                       |

Comments if any:

Everything, was good

# Employee (GSBT Alumni) Performance Review

77 responses

Dear Employer's use this form to Structure our Alumni (Your Employee) Performance Evaluation Process.











Alumni Information







State Your Review























This content is neither created nor endorsed by Google. Report Abuse - Terms of Service - Privacy Policy

Google Forms



GOJAN SCHOOL OF BUSINESS AND TECHNOLOGY
Approved by A.I.C.T.E. New Delhi & Affiliated to Anna University, Chennai

NAAC Accredited Institution | An ISO 9001:2015 Certified Institution Recognized by UGC u/s 2(f) & 12(B) of the UGC Act 80 Feet Road, Edapalayam, Redhills, Chennal - 600 052.

# TEACHER FEEDBACK

Name of the Department: AERONAUTELAL

Name of the Faculty: A.VI) WA NATH RAVIKUMAR

Designation: De

Course taught: AIRCRAFT STRUCTURES-I

Year/Sem: 11/1 (2018-19)

Disagree - 1, Agree - 2, Strongly Agree - 3

| S.No | Particulars                                                                                                                     | Disagree | Ag