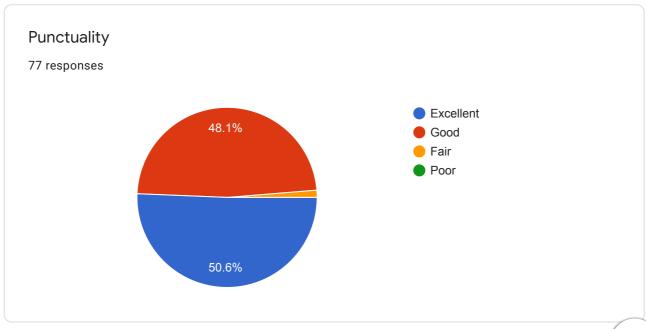

| 5  | 4                                     | 4                      | 4                                              | 5                                    | 4                                        |
|      | TOTAL OUT OF 50                             |                                         |             | Ab | 45                                    | 46                     | 45                                             | 48                                   | 46                                       |

Comments if any:

Everything, was good

# Employee (GSBT Alumni) Performance Review

77 responses

Dear Employer's use this form to Structure our Alumni (Your Employee) Performance Evaluation Process.











Alumni Information







State Your Review























This content is neither created nor endorsed by Google. Report Abuse - Terms of Service - Privacy Policy

Google Forms



GOJAN SCHOOL OF BUSINESS AND TECHNOLOGY
Approved by A.I.C.T.E. New Delhi & Affiliated to Anna University, Chennai

NAAC Accredited Institution | An ISO 9001:2015 Certified Institution Recognized by UGC u/s 2(f) & 12(B) of the UGC Act 80 Feet Road, Edapalayam, Redhills, Chennal - 600 052.

# TEACHER FEEDBACK

Name of the Department: AERONAUTELAL

Name of the Faculty: A.VI) WA NATH RAVIKUMAR

Designation: De

Course taught: AIRCRAFT STRUCTURES-I

Year/Sem: 11/1 (2018-19)

Disagree - 1, Agree - 2, Strongly Agree - 3

| S.No | Particulars                                                                                                                     | Disagree | Agre