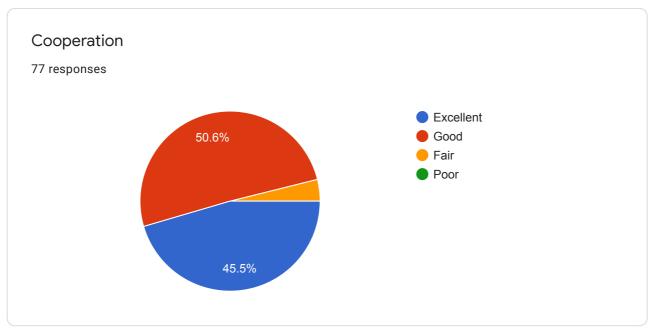

|             | 5  | 4                                     | 4                      | 4                                              | 5                                    | 4                                        |
|      | TOTAL OUT OF 50                             |                                         |             | Ab | 45                                    | 46                     | 45                                             | 48                                   | 46                                       |

Comments if any:

Everything, was good

# Employee (GSBT Alumni) Performance Review

77 responses

Dear Employer's use this form to Structure our Alumni (Your Employee) Performance Evaluation Process.











Alumni Information







State Your Review























This content is neither created nor endorsed by Google. Report Abuse - Terms of Service - Privacy Policy

Google Forms



GOJAN SCHOOL OF BUSINESS AND TECHNOLOGY
Approved by A.I.C.T.E. New Delhi & Affiliated to Anna University, Chennai

NAAC Accredited Institution | An ISO 9001:2015 Certified Institution Recognized by UGC u/s 2(f) & 12(B) of the UGC Act 80 Feet Road, Edapalayam, Redhills, Chennal - 600 052.

# TEACHER FEEDBACK

Name of the Department: AERONAUTELAL

Name of the Faculty: A.VI) WA NATH RAVIKUMAR

Designation: De

Course taught: AIRCRAFT STRUCTURES-I

Year/Sem: 11/1 (2018-19)

Disagree - 1, Agree - 2, Strongly Agree - 3

| S.No | Particulars                                                                                                                     | Disagre