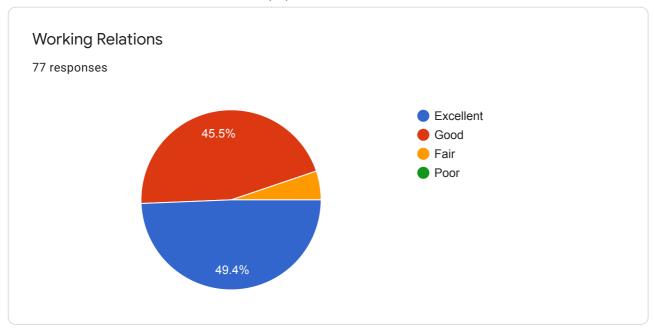

| 5  | 4                                     | 4                      | 4                                              | 5                                    | 4                                        |
|      | TOTAL OUT OF 50                             |                                         |             | Ab | 45                                    | 46                     | 45                                             | 48                                   | 46                                       |

Comments if any:

Everything, was good

# Employee (GSBT Alumni) Performance Review

77 responses

Dear Employer's use this form to Structure our Alumni (Your Employee) Performance Evaluation Process.











Alumni Information







State Your Review























This content is neither created nor endorsed by Google. Report Abuse - Terms of Service - Privacy Policy

Google Forms



GOJAN SCHOOL OF BUSINESS AND TECHNOLOGY
Approved by A.I.C.T.E. New Delhi & Affiliated to Anna University, Chennai

NAAC Accredited Institution | An ISO 9001:2015 Certified Institution Recognized by UGC u/s 2(f) & 12(B) of the UGC Act 80 Feet Road, Edapalayam, Redhills, Chennal - 600 052.

# TEACHER FEEDBACK

Name of the Department: AERONAUTELAL

Name of the Faculty: A.VI) WA NATH RAVIKUMAR

Designation: De

Course taught: AIRCRAFT STRUCTURES-I

Year/Sem: 11/1 (2018-19)

Disagree - 1, Agree - 2, Strongly Agree - 3

| S.No | Particulars                                                                                                                     | Disagree |